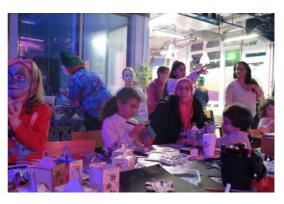

### Young Carers Christmas party

Thanks to a very generous donation from the amazing **Gamely Games** (www.gamelygames.com) we were able to host an incredible Christmas party for our young carers and their families at the Ironworks Studios.

The evening was a tremendous success with over 170 young carers and their families enjoying food, face painting, badge making, Christmas crafts and being treated to a cabaret show – 'May the force be with young carers'. Young carers themselves also performed.