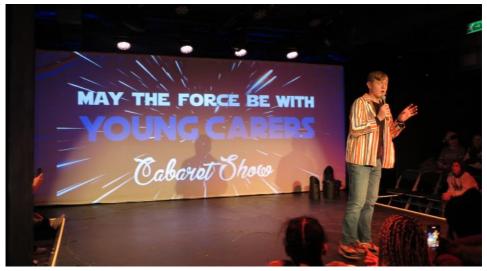

### Young Carers Christmas party

Thanks to a very generous donation from the amazing **Gamely Games** (www.gamelygames.com) we were able to host an incredible Christmas party for our young carers and their families at the Ironworks Studios.

The evening was a tremendous success with over 170 young carers and their families enjoying food, face painting, badge making, Christmas crafts and being treated to a cabaret show – 'May the force be with young carers'. Young carers themselves also performed.

"We came along not knowing what to expect but were absolutely bowled over by the immense effort, high production values and brilliant performances in the cabaret and generally. Such a great atmosphere!"