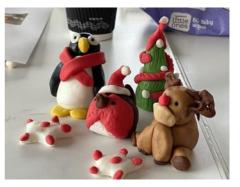

### Crafternoon

The Reablement Team's new monthly Crafternoon launched in mid-December with a festive special. A small group of carers came together to create sugar-craft decorations to take home and put on their own Christmas cakes.

### "Enjoyable, relaxing, calming and improved my mood."

Dan showed the group how to mould, shape and work with fondant icing to create some festive themed sculptures. The whole group made some wonderful creations during an afternoon full of festive spirit and laughter.

## *"Fantastic teacher, interesting fun activity, nice people, nice to get out of the house for a few hours."*

Our Crafternoon sessions aren't just for the festive period. We are running them each month until at least March while we gauge carers' interest. Each